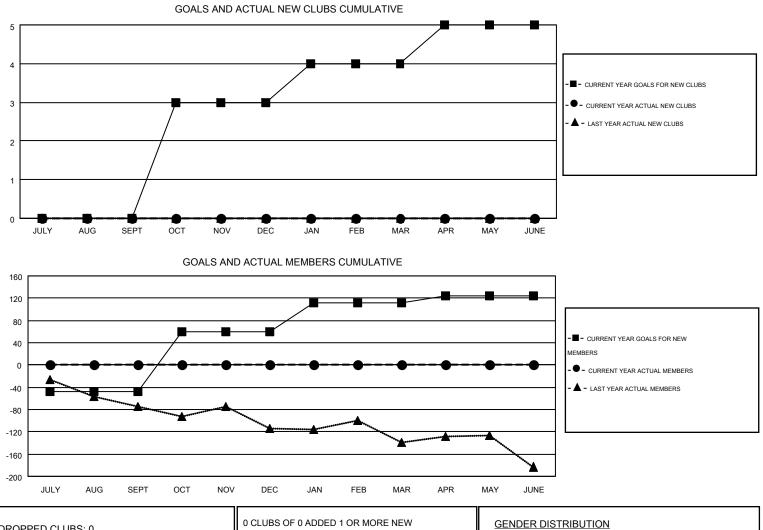

## GMT: CHRIS LEWIS

| GMT | CA  | 2 |
|-----|-----|---|
| OWN | UR. | 4 |

| Clubs                 |                  |           |                  | Members<br>RESULTS FOR 2016-2017 |               |                    |                                        |                    |                  |
|-----------------------|------------------|-----------|------------------|----------------------------------|---------------|--------------------|----------------------------------------|--------------------|------------------|
| RESULTS FOR 2016-2017 |                  |           |                  |                                  |               |                    |                                        |                    |                  |
| QUARTER               | NEW CLUB<br>GOAL | NEW CLUBS | DROPPED<br>CLUBS | NET<br>GAIN/LOSS                 | QUARTER       | NEW MEMBER<br>GOAL | CHARTER AND<br>NEW<br>MEMBERS<br>ADDED | DROPPED<br>MEMBERS | NET<br>GAIN/LOSS |
| JULY/AUG/SEPT         | 0                | 0         | 0                | 0                                | JULY/AUG/SEPT | -48                | 0                                      | 0                  | 0                |
| OCT/NOV/DEC           | 3                | 0         | 0                | 0                                | OCT/NOV/DEC   | 108                | 0                                      | 0                  | 0                |
| JAN/FEB/MAR           | 1                | 0         | 0                | 0                                | JAN/FEB/MAR   | 52                 | 0                                      | 0                  | 0                |
| APR/MAY/JUNE          | 1                | 0         | 0                | 0                                | APR/MAY/JUNE  | 13                 | 0                                      | 0                  | 0                |